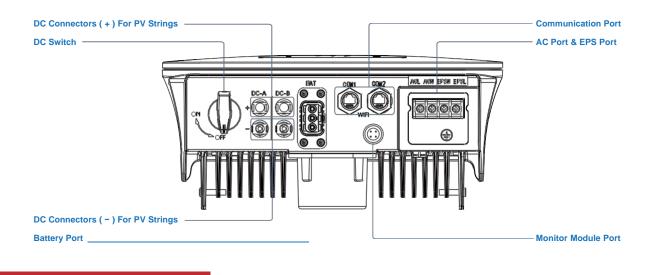

## **1. OVERVIEW**

The following picture shows the assignment of the individual connection areas on the bottom of the inverter.