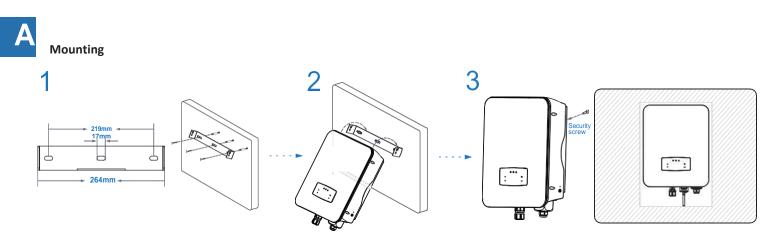

CKAGE LIST

On receiving the inverter, please check to make sure the packing and all components are not missing or damaged. Please contact your dealer directly for supports if there is any damage or missing components.

No. Qty

2

4

5

6

9

10

1 1 Hybrid Inverter

CT

1

Items

Certificate Of Inspection

AC Wiring Cover Screw

2 Communication Connectors

Warranty Card

Security Screw

4 AC Wiring Terminal

Quick Installation Instructions

Monitoring Quick Installation Instructions 15 1/2

No. Qty

11 1

12 1

14 1

1

13

16 3

18

19

20 1

Items

Grounding Terminal

Battery Connector

Monitor Module

DC Connector

Wall Mounting Bracket

Mounting Bracket Screw

Plastic Expansion Tube

Smart Meter (Opitional)

AC Waterproof Cover

Communication Adapter



## **3. QUICK INSTALLATION**









## **Quick Installation Instructions**