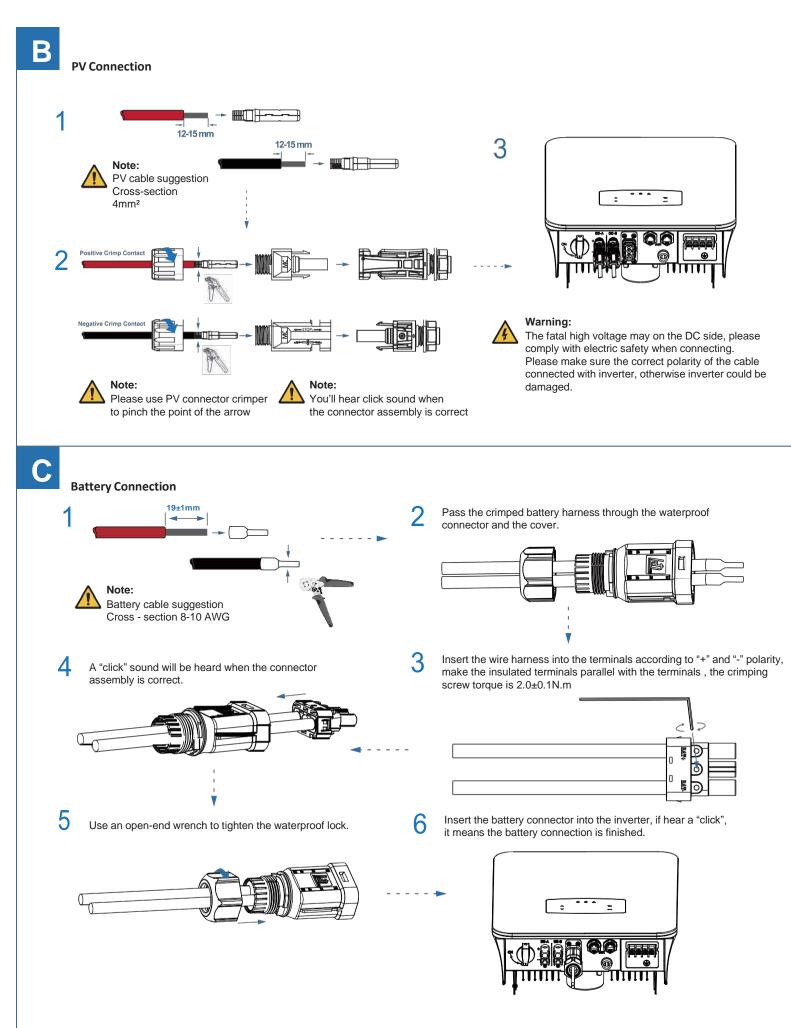

AGE LIST

On receiving the inverter, please check to make sure the packing and all components are not missing or damaged. Please contact your dealer directly for supports if there is any damage or missing components.

No. Qty

2

4

5

6

9

10

1 1 Hybrid Inverter

CT

1

Items

Certificate Of Inspection

AC Wiring Cover Screw

2 Communication Connectors

Warranty Card

Security Screw

4 AC Wiring Terminal

Quick Installation Instructions

Monitoring Quick Installation Instructions 15 1/2

No. Qty

11 1

12 1

14 1

1

13

16 3

18

19

20 1

Items

Grounding Terminal

Battery Connector

Monitor Module

DC Connector

Wall Mounting Bracket

Mounting Bracket Screw

Plastic Expansion Tube

Smart Meter (Opitional)

AC Waterproof Cover

Communication Adapter



## **3. QUICK INSTALLATION**









## **Quick Installation Instructions**