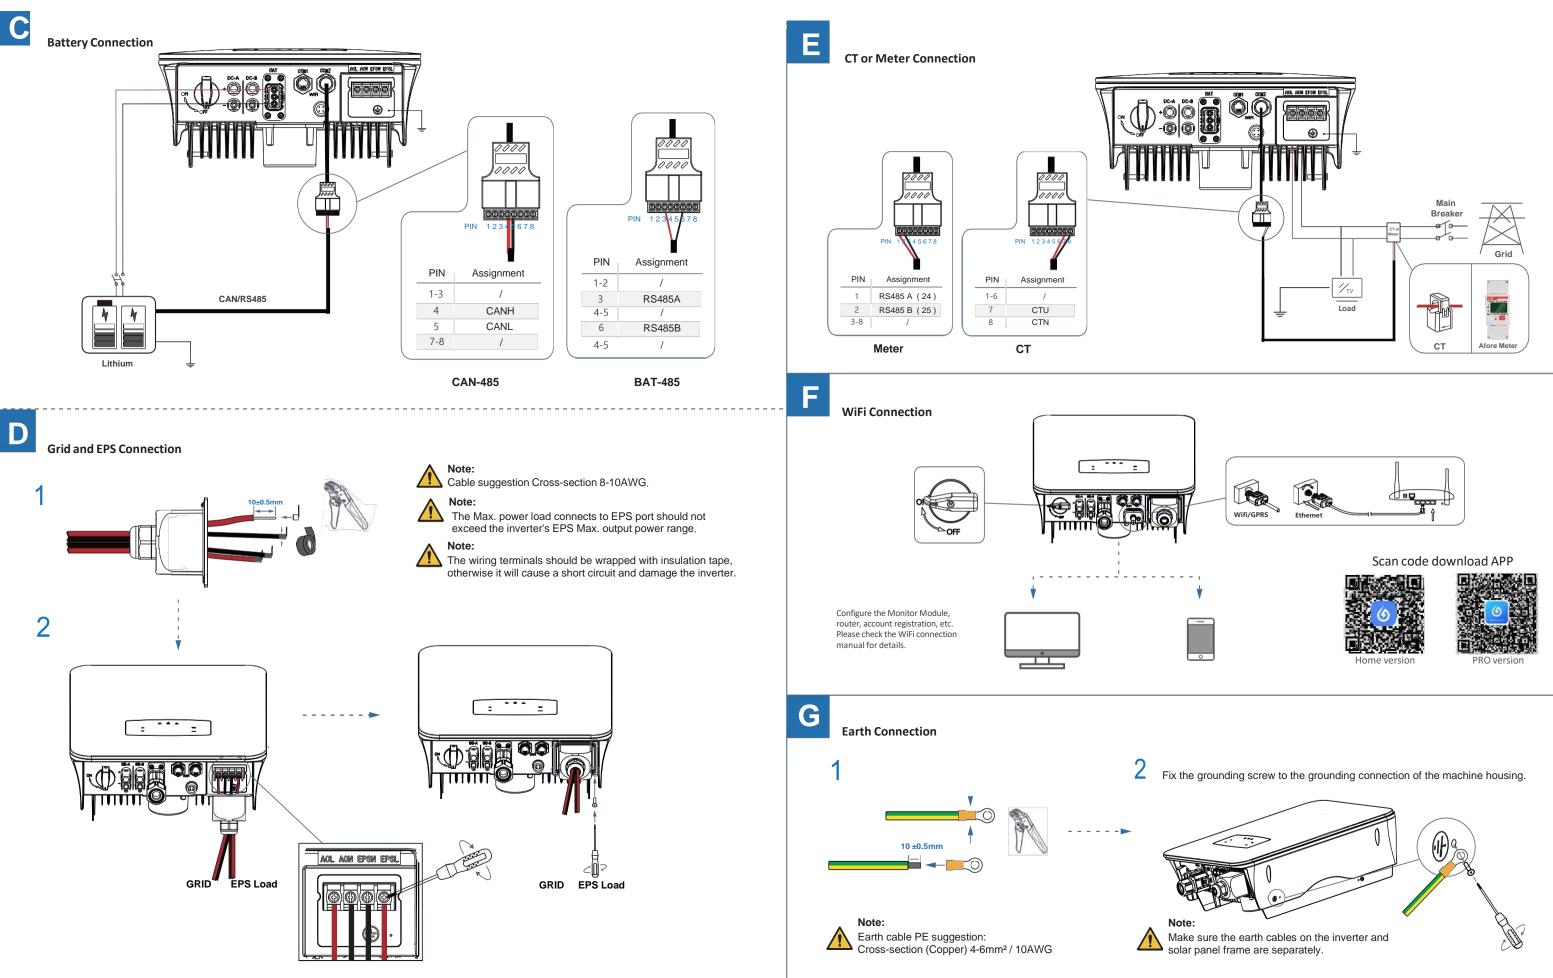

LIST

On receiving the inverter, please check to make sure the packing and all components are not missing or damaged. Please contact your dealer directly for supports if there is any damage or missing components.

No. Qty

2

4

5

6

9

10

1 1 Hybrid Inverter

CT

1

Items

Certificate Of Inspection

AC Wiring Cover Screw

2 Communication Connectors

Warranty Card

Security Screw

4 AC Wiring Terminal

Quick Installation Instructions

Monitoring Quick Installation Instructions 15 1/2

No. Qty

11 1

12 1

14 1

1

13

16 3

18

19

20 1

Items

Grounding Terminal

Battery Connector

Monitor Module

DC Connector

Wall Mounting Bracket

Mounting Bracket Screw

Plastic Expansion Tube

Smart Meter (Opitional)

AC Waterproof Cover

Communication Adapter



## **3. QUICK INSTALLATION**









## **Quick Installation Instructions**