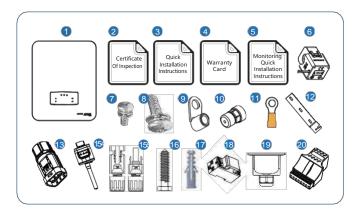

## 2. PACKAGE LIST

On receiving the inverter, please check to make sure the packing and all components are not missing or damaged. Please contact your dealer directly for supports if there is any damage or missing components.

No. Qty

2

4

5

6

9

10

1 1 Hybrid Inverter

CT

1

Items

Certificate Of Inspection

AC Wiring Cover Screw

2 Communication Connectors

Warranty Card

Security Screw

4 AC Wiring Terminal

Quick Installation Instructions

Monitoring Quick Installation Instructions 15 1/2

No. Qty

11 1

12 1

14 1

1

13

16 3

18

19

20 1

Items

Grounding Terminal

Battery Connector

Monitor Module

DC Connector

Wall Mounting Bracket

Mounting Bracket Screw

Plastic Expansion Tube

Smart Meter (Opitional)

AC Waterproof Cover

Communication Adapter